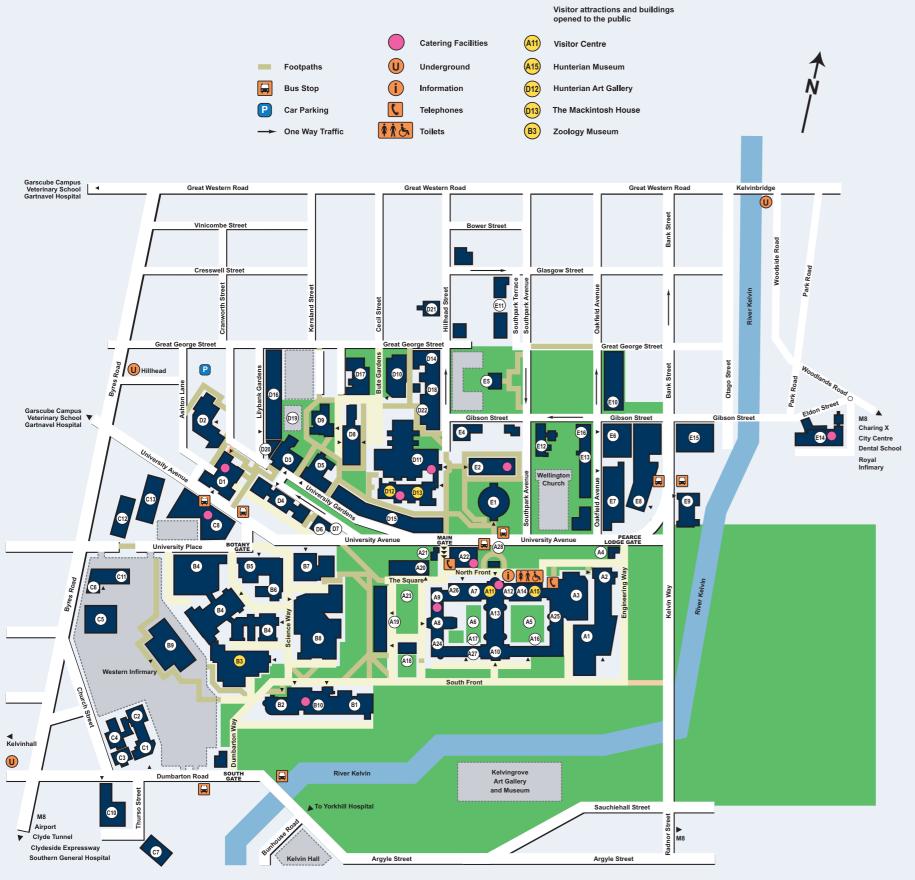

| Accommodation Services                                    | D14 - 73                                       | Flor         |
|-----------------------------------------------------------|------------------------------------------------|--------------|
| Accounting & Einance                                      | Great George St                                | (Col         |
| Accounting & Finance Adam Smith Building                  | A24 – Main Building<br>D8                      | Fore         |
| Adam Smith Research Founda                                | ition                                          | Fore         |
| Adult & Continuing                                        | E13 – 66 Oakfield Ave<br>E14 – St Andrew's     |              |
| Education                                                 | Building, 11 Eldon St                          | Fras         |
| Aerospace Engineering                                     | A1 – James Watt                                | Frer         |
| AMICUS                                                    | South Building<br>E13 – 68 Oakfield Av         | Gard         |
| Alexander Stone Building                                  | D5 – 16 University Gdns                        |              |
| Anatomy                                                   | A3 – Thomson Building<br>C1                    | UCL<br>Geo   |
| Anderson College<br>Archaeology                           | D2 – Gregory Building                          | acc          |
| Archive Services                                          | C7 – 13 Thurso St                              | Geo          |
|                                                           | C10 – 77-87<br>Dumbarton Road                  | Geri         |
| Arts, College of (Office)                                 | D15 – 6 University Gdns                        | Gilb         |
| Arts, College of (ArtsLab)                                | D5 – Sir Alexander Stone                       | Gilc<br>Gilm |
| Bedellus Office                                           | Building<br>A12 – Main Building                | Glas         |
| Biodiversity, Animal Health & C                           | Comparative                                    |              |
| Medicine, Institute of                                    | B3 – Graham Kerr<br>Building                   | Glas         |
| BHF Glasgow Cardiovascular                                | Dallaring                                      |              |
| Research Centre                                           | C12 – University Place                         | Glas         |
| Glasgow) Biomedical Researd<br>Bir Graeme Davies Building | C13 – University Place                         | HAT          |
| Bower Building                                            | B7                                             | Heth         |
| Boyd Orr Building Business School                         | D1<br>A9 – West Quadrangle                     | Heth<br>Hisp |
| Bute Hall                                                 | A13                                            |              |
| Cardiovascular & Medical Scie                             |                                                | Hist<br>Hist |
| nstitute of<br>Careers Service                            | C12 – University Place<br>E2 – Fraser Building | Hist         |
| Carnegie Room                                             | A10 – Main Building                            | Hist         |
| Catholic Chaplaincy                                       | E11 –15 Southpark<br>Terrace                   | Hist<br>Hos  |
| Celtic & Gaelic                                           | D15 – 3 University Gdns                        | Hun          |
| Central & East European Studi                             |                                                | (Stu<br>Hun  |
| Central Room Bookings                                     | D16 – 8-9 Lilybank Gdns<br>B6 – Estates &      | (Cla         |
|                                                           | Buildings Office                               | Hun          |
| Central Services<br>Centre for Cognitive Neuroima         | A21 – Main Gatehouse                           | Hun<br>Hun   |
| Dentile for Cognitive (Vedrointa                          | D22 – 1 Bute Lane                              | Hun          |
| Centre for Virus Research                                 | C4 - 8 Church Street                           | Infe         |
| Chapel<br>Chaplaincy                                      | A8<br>A24 – Main Building                      | Italia       |
| Chemistry, School of                                      | B4 – Joseph Black                              |              |
| Children's Panel Training Grou                            | Building                                       | Jam<br>Jam   |
| ormatori o ratio framing area                             | E14 – St Andrew's                              | Jose         |
| Civil Engineering                                         | Building, 11 Eldon St                          | Johi<br>Kelv |
| Civil Engineering<br>Classics                             | E7 – Rankine Building<br>E10 – 65 Oakfield Av  | Kelv         |
| Classics<br>Clinical Physics                              | Western Infirmary                              | Lan          |
| Computing Science, School of                              | D16 –17 Lilybank Gdns<br>D20 – Sir Alwyn       | Law          |
|                                                           | Williams Building                              |              |
| Computing Service                                         | A2 – James Watt                                | Lear         |
| Concert Hall                                              | North Building<br>A12                          | Libra        |
| Conference & Visitor Services                             | A20 – 3 The Square                             | Life         |
| Corporate Communications Court Office                     | A20 – 1 The Square<br>A10 – Main Building      | Life         |
| Critical Studies, School of                               | Ť                                              |              |
| Student & Staff Support) Critical Studies, School of      | D15 – 5 University Gdns                        | Lilyt        |
| Head of School Admin)                                     | D15 – 4 University Gdns                        |              |
| Culture & Creative Arts, Schoo                            |                                                | McN<br>Mail  |
| Student & Staff Support)<br>Critical Studies, School of   | D15 – 8 University Gdns                        | Mair         |
| Theatre, Film & TV Studies)                               | E9 –Gilmorehill Centre                         | Mair         |
| Davidson Building<br>Dermatology (School of Medic         | B1                                             | Man          |
| Demiatology (School of Medic                              | C2 – Robertson Building                        |              |
| Development & Alumni Office                               | A20 – 2 The Square                             | Mati         |
| Disability Service                                        | E12 – 65 Southpark<br>Avenue                   | Med          |
| ast Quadrangle                                            | A5                                             | 14-          |
| East Quad. Lecture Theatre Economic & Social History      | A25<br>D9 – Lillybank House                    | Coll         |
| Economics                                                 | D8 – Adam Smith                                |              |
|                                                           | Building                                       | Med          |
| Education, School of                                      | E14 – St Andrew's<br>Building, 11 Eldon St     | Coll         |
| Electronics & Electrical                                  |                                                | Med          |
| Engineering, School of                                    | A1 – James Watt<br>South Building              | Men          |
| English Language                                          | D15 –12 University Gdns                        | Mod          |
| English Literature                                        | D15-4-5 University Gdns                        |              |
| Equality & Diversity Unit<br>Estates & Buildings          | A10 – Main Building<br>B6 – Botany Gate        | Mole         |
| Finance Office                                            | A16 – Main Building                            |              |
|                                                           |                                                |              |

| Florentine House                                   | E.                                                 | MRC Social & Public Health S                                |                                              |
|----------------------------------------------------|----------------------------------------------------|-------------------------------------------------------------|----------------------------------------------|
| (College of Social Sciences)<br>Fore Hall          | E4<br>A8 – Main Building                           | Music                                                       | D16 – 4-7 Lilybank G<br>D15 –14 University G |
|                                                    | adjoining Chapel                                   | Neuroscience & Psychology, I                                | nstitute of                                  |
| Forensic Medicine & Science                        | (School of Medicine)<br>B4 – Joseph Black          | Nuroon                                                      | D18 – Hillhead Stree<br>D21 – 28 Hillhead St |
|                                                    | Building                                           | Nursery<br>Nursing & Health Care                            | E10 –57-61 Oakfield                          |
| Fraser Building                                    | E2                                                 | Occupational Health                                         | E10 - 63 Oakfield Av                         |
| French Language & Literature                       | D10 – Hetherington<br>Building                     | Officer Training Corps One A The Square                     | B5 – University Place<br>A9                  |
| Gardiner Institute                                 | C6 – Western                                       | Pearce Lodge                                                | A4                                           |
|                                                    | Infirmary                                          | Philosophy                                                  | E10 -67-69 Oakfield                          |
| UCU Geographical & Earth Science                   | E13 – 68 Oakfield Av                               | Photographic Unit<br>Physics & Astronomy, School            | D11 – University Libr                        |
| g                                                  | A25 - East Quadrangle                              |                                                             | B8 – Kelvin Building                         |
| George Service House<br>German                     | D7<br>D10 – Hetherington                           | Planning Office<br>Politics                                 | A10 – Main Building                          |
| German                                             | Building                                           | Folitics                                                    | D8 – Adam Smith<br>Building                  |
| Gilbert Scott Conference Suite                     |                                                    | Pontecorvo Building                                         | C3                                           |
| Gilchrist Postgraduate Club<br>Gilmorehill Centre  | A26 - Main Building<br>E9 – 9 University Av        | Principal's Lodgings<br>Principal's Office                  | A18 – 12 The Square<br>A10 – Main Building   |
| Glasgow International College                      |                                                    | Print Unit (Gilmorehill)                                    | A1 – James Watt                              |
|                                                    | & C2 – Robertson                                   | Develople on Oak and of                                     | South Building                               |
| Glasgow University Sports As                       | Building<br>sociation                              | Psychology, School of<br>Public Health                      | D18 – Hillhead Stree<br>D16 – 1,2 & 3        |
| Glacy of Throng, opener to                         | E13 - 62 Oakfield Av                               |                                                             | Lilybank Gdns                                |
| Glasgow University Union                           | E8 – 32 University Av                              | Purchasing Office                                           | A10 – Main Building                          |
| Graham Kerr Building<br>HATII – College of Arts    | B3<br>D7 – George Service                          | Queen Margaret Union<br>Radiation Protection Service        | D3 – 22 University G<br>B8 – Kelvin Building |
| Hetherington Building                              | D10                                                | Randolph Hall                                               | A10 – Main Building                          |
| Hetherington House                                 | D6 – 13 University Gdns                            | Rankine Building                                            | E7                                           |
| Hispanic Studies                                   | D10 – Hetherington<br>Building                     | Recruitment & International Office E12 – 71 Southpark       |                                              |
| History                                            | D15 –10 University Gdns                            | Rector's Office                                             | A10 - Main Building                          |
| History (Medieval)                                 | D15 –10 University Gdns                            | Registry                                                    | E2 - Fraser Building                         |
| History (Modern)<br>History (Scottish)             | D15–1-2 University Gdns<br>D15 – 9 University Gdns | Research & Enterprise Residential Services                  | A19 – 10-11 The Squ<br>E2 – Fraser Building  |
| History of Art                                     | D15 – 7 University Gdns                            | Robert Clark Centre for                                     | LL Tracer Bananing                           |
| Hospitality Services                               | A9 – 1a The Square                                 | Technological Education                                     | E14 – St Andrew's                            |
| Humanities, School of<br>(Student & Staff Support) | D15 – 1 University Gdns                            | Robertson Building                                          | Building, 11 Eldon Si<br>C2                  |
| Humanities, School of                              |                                                    | Robing Room                                                 | A12 – Main Building                          |
| (Classics & Philosophy)                            | E13 – 69 Oakfield Ave                              |                                                             | (enter via Hunterian                         |
| Human Resources<br>Hunter Halls                    | A10 – Main Building<br>A14 – Main Building         | Safety & Environmental Protect                              | Museum stair)<br>ction Services              |
| Hunterian Art Gallery                              | D12 – Hillhead St                                  | A4 – Pearce Lodge                                           |                                              |
| Hunterian Museum<br>Infection, Immunity & Inflamm  | A15 – Main Building<br>ation Institute of          | Science & Engineering, Collection                           | <b>ge of</b><br>D1 – Boyd Orr Buildi         |
| inconon, inmanity a inmanin                        | C13 – University Place                             | Scottish Literature                                         | D15 –8 University Go                         |
| Italian                                            | D10 – Hetherington                                 | Security (Central Services)                                 | A21 – Main Gatehou                           |
| James Watt North Building                          | Building<br>A2                                     | Senate Office<br>Sir Alexander Stone Building               | A10 – Main Building<br>D5 –16 University Go  |
| James Watt South Building                          | A1                                                 | Sir Charles Wilson Building                                 | E15 – 1 University Av                        |
| Joseph Black Building                              | B4                                                 | Slavonic Studies                                            | D10 – Hetherington                           |
| John McIntyre Building<br>Kelvin Building          | A22<br>B8                                          | Sociology                                                   | Building<br>D8 – Adam Smith                  |
| Kelvin Gallery                                     | A7 – Hunterian Museum                              |                                                             | Building                                     |
| Language Centre & EFL Unit                         | D10 – Hetherington<br>Buildina                     | Sociology (Scottish Centre for<br>Crime & Justice Research) | E16 – 63 Gibson St                           |
| Law, School of                                     | A19 –Stair Building &                              | Southpark House                                             | E5                                           |
| ,                                                  | D5 – Sir Alexander Stone                           | Social & Political Sciences, Sciences                       |                                              |
| Learning & Teaching Centre                         | Building<br>E5 – Southpark House                   | Social Sciences, College of (A                              | D8 Adam Smith Build                          |
| Library                                            | D11 – Hillhead St                                  | Social Sciences, College of (A                              | E4 –Florentine House                         |
| Life Sciences, School of (Mair                     |                                                    | Sport & Recreation Service                                  | E6 – Stevenson Build                         |
| Life Sciences, School of (Sup                      | B7 Bower Building                                  | Staff Development Service<br>Stair Building                 | A10 – Main Building<br>A19                   |
| 210 001011000, 0011001 01 (0up                     | B10 Wolfson Building                               | St. Andrew's Building                                       | E14 – Eldon St                               |
| Lilybank House                                     | D9                                                 | Statistics                                                  | D4 – Maths Building                          |
| Mackintosh House                                   | D13 – Hunterian Art<br>Gallery                     | Stevenson Building<br>Student Counselling & Adviso          | E6<br>ry Service                             |
| McMillan Reading Room                              | E1                                                 | _                                                           | E12 – 65 Southpark                           |
| Mail Room<br>Main Building                         | D1 – Boyd Orr Building<br>A10                      | Student Services Enquiries De                               | esk<br>E2 - Fraser Building                  |
| Main Gatehouse (Security)                          | A21 – Main Gate,                                   | Students' Representative Cou                                | 0                                            |
|                                                    | University Av                                      | ·                                                           | A22 – John McIntyre                          |
| Management Information Serv                        | A10 – Main Building                                | Telephone Exchange                                          | Building<br>A10 – Main Building              |
| Mathematics & Statistics, Sch                      | ool of                                             | TGWU                                                        | E13 – 68 Oakfield Av                         |
| Machanical Engineering                             | D4 – Maths Building<br>A1 – James Watt             | Theatre Film & TV Studies                                   | E9 – Gilmorehill Cent                        |
| Mechanical Engineering                             | South Building                                     | Theology & Religious Studies<br>Thomson Building            | A3                                           |
| Medical, Veterinary & Life Scie                    |                                                    | Transport Services                                          | C7 – 11 Thurso St                            |
| College of (Admin)                                 | C8 – Wolfson Medical<br>School Building            | Turnbull Room<br>UNISON                                     | A10 – Main Building<br>E13 – 68 Oakfield Av  |
| Medical, Veterinary & Life Scie                    |                                                    | Urban Studies                                               | D17 – 25 Bute Gdns                           |
| College of (Graduate School)                       | C8 – Wolfson Medical                               | Visitor Centre                                              | A11 – Main Building                          |
| Medicine, School of                                | School Building<br>C8 – Wolfson Medical            | West Medical Building West Quadrangle                       | B2<br>A6                                     |
| modicino, concor or                                | School Building                                    | Western Clinical Research                                   |                                              |
| Memorial Gates                                     | A28                                                | & Education Centre                                          | C5-Western Infirmar                          |
| Modern Languages & Culture                         | s, School of<br>D10 – Hetherington                 | Western Infirmary Lecture The                               | B9                                           |
|                                                    | Building                                           | Wildlife Garden                                             | D19                                          |
| Molecular, Cell & Systems Bio                      | logy, Institute of<br>C13 – University Place       | Wolfson Building<br>Wolfson Medical School Build            | B10                                          |
|                                                    | 070 - University Flace                             | TOUSON WEGICAL SCHOOL BUILD                                 | C8                                           |
|                                                    |                                                    |                                                             |                                              |
|                                                    |                                                    | Zoology Museum                                              | B3 – Graham Kerr                             |
|                                                    |                                                    | Zoology Museum                                              | B3 – Graham Kerr<br>Building                 |